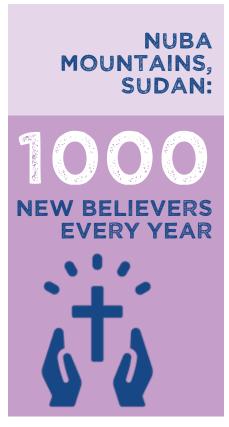

## THE CHURCH AROUND THE WORLD IS GROWING...

Praise God that he is growing his church! God has brought many new believers to him who need discipling.

These new Christians need a strong foundation, as they are likely to be exposed to false teaching and syncretism. Trained leaders teaching the true gospel can **help them build their faith on solid ground**. And the need is immense! With the church growing so rapidly, who will shepherd these many flocks?